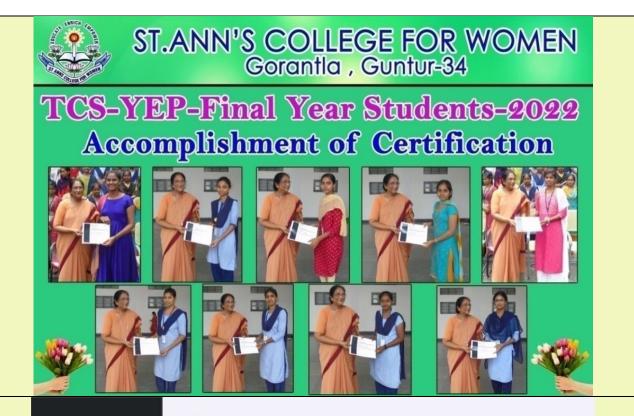

#### Career Guidance and Placement Cell activities during the academic year : 2021-2022

| Sl<br>No | Activity/Program                      | Training<br>Partner             | Date                               | Target<br>Group    | Duration  | Number of<br>students<br>Benefitted |
|----------|---------------------------------------|---------------------------------|------------------------------------|--------------------|-----------|-------------------------------------|
| 1.       | TCS CSR – Youth<br>Employment Program | Tata<br>Consultancy<br>Services | December, 2021<br>to<br>March,2022 | III Year<br>Degree | 100 Hours | 227                                 |

#### **Post Training Certification:**

Trainees will receive a digital certificate of participation and completion from TCS which will stand as a testimony and accreditation of their employability prospects in the corporate world.

#### Certification:

Trainees will receive a digital certificate of participation and completion from TCS which will stand as a testimony and accreditation of their employability prospects in the corporate world.