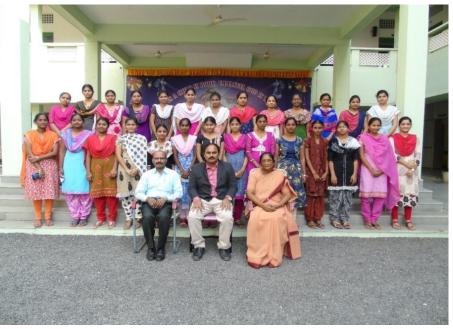

#### ST.ANN'S COLLEGE FOR WOMEN, GORANTLA, GUNTUR-34 SELECTED STUDENTS TO ILM CAMPUS PLACEMENT DRIVE: 2022-2023

(Affiliated to Acharya Nagarjuna University, Recognized Under Section 2(f) of UGC Act 1956-New Delhi)