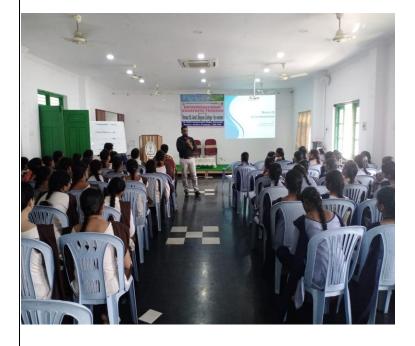

Email: st\_anns\_coll@yahoo.co.in

Website: www.stannscollegeforwomen.org

Participated students in Online Training Program on "Quantitative Aptitude" conducted by APSSDC

(Affiliated to Acharya Nagarjuna University, Recognized Under Section 2(f) of UGC Act 1956-New Delhi)