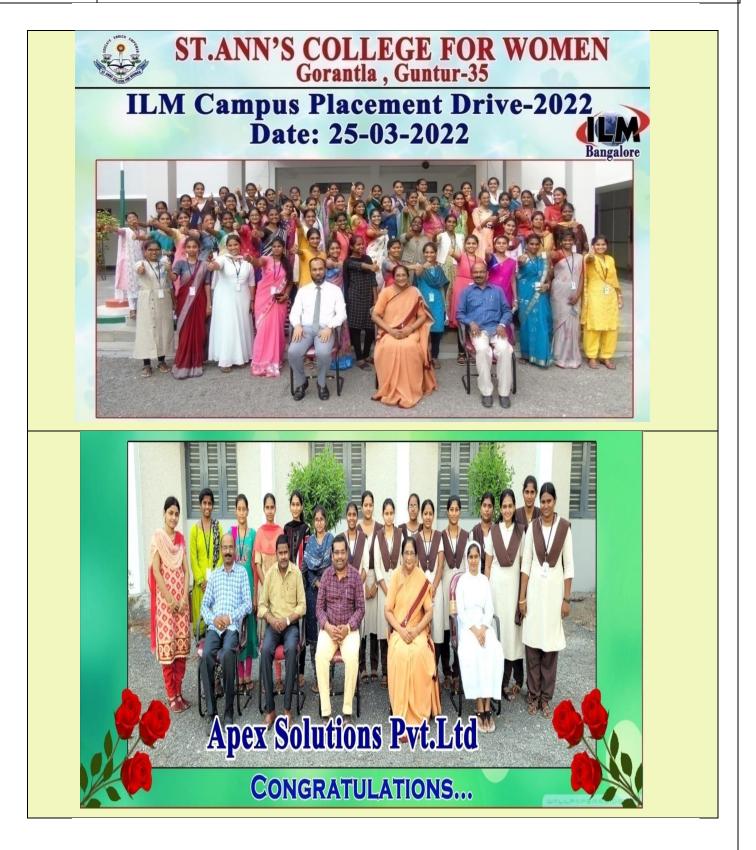

#### ST.ANN'S COLLEGE FOR WOMEN, GORANTLA, GUNTUR-34 SELECTED STUDENTS TO ILM CAMPUS PLACEMENT DRIVE: 2022-2023

(Affiliated to Acharya Nagarjuna University, Recognized Under Section 2(f) of UGC Act 1956-New Delhi)

#### Amaravathi Road, Gorantla, Guntur – 522034 (A.P)

Email: st\_anns\_coll@yahoo.co.in

|     | /                   |      | 6                                        | 0              |
|-----|---------------------|------|------------------------------------------|----------------|
| 94  | Kinnera Sathyavathi | B.Sc | Institute of Language Management (P) Ltd | Rs. 2,34,000/- |
| 95  | Shaik Khajabhi      | B.Sc | Institute of Language Management (P) Ltd | Rs. 2,34,000/- |
| 96  | Kalli Bhavana       | B.Sc | Institute of Language Management (P) Ltd | Rs. 2,34,000/- |
| 97  | B. Srilatha         | MBA  | Apex Solutions Limited                   | Rs. 96,000/-   |
| 98  | S. Tejo Prameela    | MBA  | Apex Solutions Limited                   | Rs. 96,000/-   |
| 99  | B. Sowjanya         | MBA  | Apex Solutions Limited                   | Rs. 96,000/-   |
| 100 | S. Sai Suma Naidu   | MBA  | Apex Solutions Limited                   | Rs. 96,000/-   |
| 101 | A. Sravani          | MBA  | Apex Solutions Limited                   | Rs. 96,000/-   |
| 102 | T. Navya            | MBA  | Apex Solutions Limited                   | Rs. 96,000/-   |
| 103 | N. Madhuri          | MBA  | Apex Solutions Limited                   | Rs. 96,000/-   |
| 104 | M. Roja Mary        | MBA  | Apex Solutions Limited                   | Rs. 96,000/-   |
| 105 | S. Lakshmi Prasanna | MBA  | Apex Solutions Limited                   | Rs. 96,000/-   |
| 106 | Sk. Shakeela        | MBA  | Apex Solutions Limited                   | Rs. 96,000/-   |
| 107 | B. Siva             | MBA  | Apex Solutions Limited                   | Rs. 96,000/-   |
| 108 | T. Bindu Bhavana    | MBA  | Apex Solutions Limited                   | Rs. 96,000/-   |
| 109 | P. Ooha Suma        | MBA  | Apex Solutions Limited                   | Rs. 96,000/-   |
| 110 | T. Manasa           | MBA  | Apex Solutions Limited Rs.               |                |
| 111 | N Bajee             | MBA  | Apex Solutions Limited                   | Rs. 96,000/-   |
| 112 | B. Suneela          | MBA  | Apex Solutions Limited                   | Rs. 96,000/-   |
| 113 | S. Supriya          | MBA  | Apex Solutions Limited                   | Rs. 96,000/-   |
| 114 | T. Bindu Bhavana    | B.Sc | Apex Solutions Limited Rs. 96            |                |
| 115 | P. Ooha Suma        | B.Sc | Apex Solutions Limited Rs. 96,0          |                |
| 116 | T. Manasa           | B.Sc | Apex Solutions Limited Rs. 96,00         |                |
| 117 | N Bajee             | B.Sc | Apex Solutions Limited Rs. 96,00         |                |
| 118 | B. Suneela          | B.Sc | Apex Solutions Limited                   | Rs. 96,000/-   |
| 119 | S. Supriya          | B.Sc | Apex Solutions Limited                   | Rs. 96,000/-   |
|     |                     |      |                                          |                |