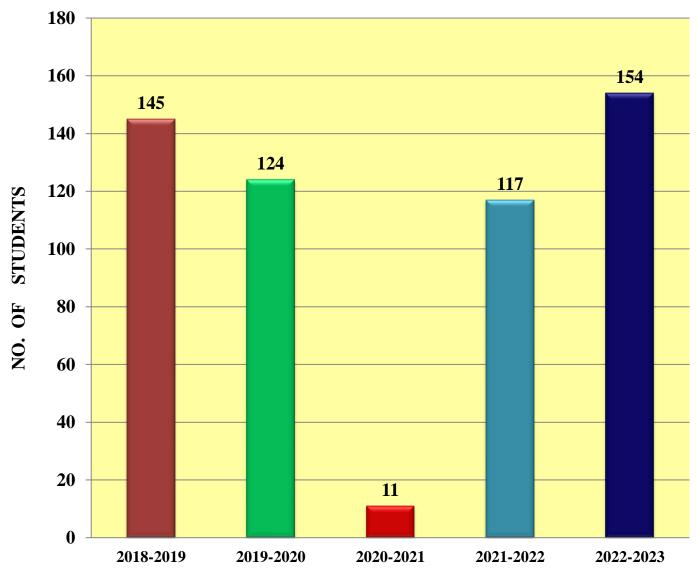

# 5.2.1.1 – Number of outgoing students Placed and progressed to Higher Education during the last Five Years.

| Year   | 2022-2023 | 2021-2022 | 2020-2021 | 2019-2020 | 2018-2019 |
|--------|-----------|-----------|-----------|-----------|-----------|
| Number | 157       | 119       | 11        | 124       | 145       |