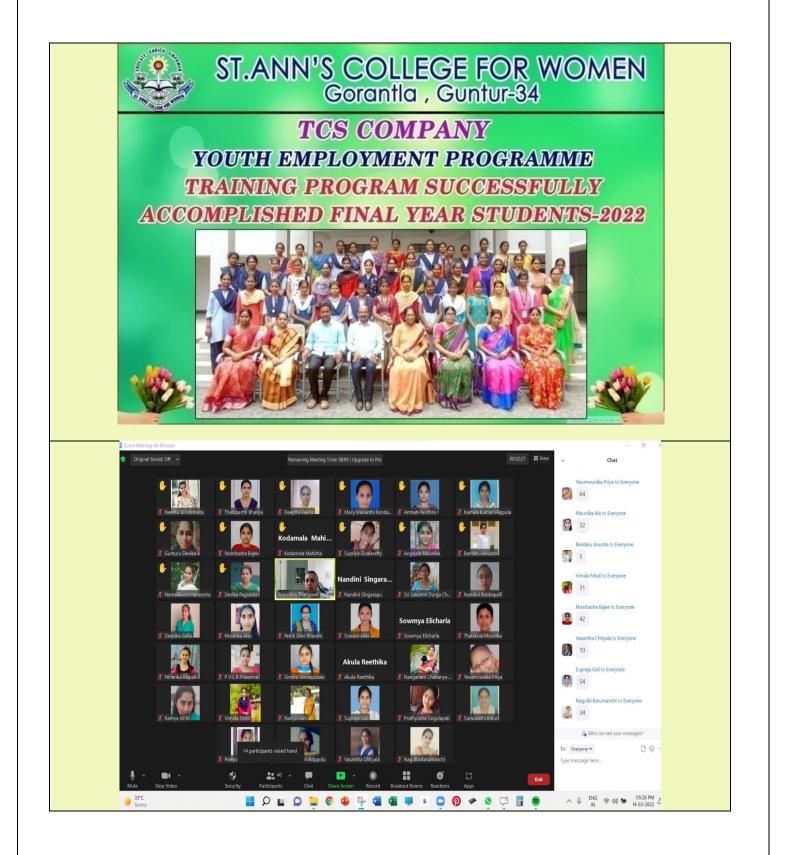

Email: st\_anns\_coll@yahoo.co.in

Website: www.stannscollegeforwomen.org

Participated students in Online Training Program on "Quantitative Aptitude" conducted by APSSDC

(Affiliated to Acharya Nagarjuna University, Recognized Under Section 2(f) of UGC Act 1956-New Delhi)

#### Career Guidance and Placement Cell activities during the academic year : 2021-2022

| Sl<br>No | Activity/Program                      | Training<br>Partner             | Date                               | Target<br>Group    | Duration  | Number of<br>students<br>Benefitted |
|----------|---------------------------------------|---------------------------------|------------------------------------|--------------------|-----------|-------------------------------------|
| 1.       | TCS CSR – Youth<br>Employment Program | Tata<br>Consultancy<br>Services | December, 2021<br>to<br>March,2022 | III Year<br>Degree | 100 Hours | 227                                 |