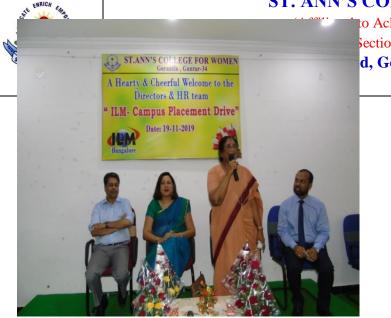

#### ST.ANN'S COLLEGE FOR WOMEN, GORANTLA, GUNTUR-34 SELECTED STUDENTS TO ILM CAMPUS PLACEMENT DRIVE: 2022-2023

(Affiliated to Acharya Nagarjuna University, Recognized Under Section 2(f) of UGC Act 1956-New Delhi)