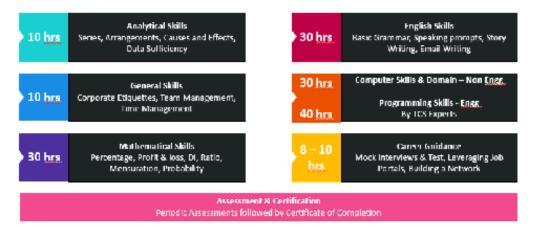

**Training details:** The training will be of about 100 hours, covering standard modules prepared by TCS on Business Skills, Communication Skills, Quantitative Aptitude, Logical Reasoning, Computers, Interview Skills, Resume Writing to name a few.

#### Prerequisites to commence the training program:

- 1. Training Batch Count:
  - a. Minimum of 50 students per batch in digital mode of training.
- 2. Training Batch composition:
  - a. Socially Weaker Section: 40% of the batch (SC/ST)
  - b. Economically weaker section: Annual family income less than 6 Lakh per annum.

#### **Eligibility:**

 Any non-engineering graduate fresher from arts, commerce, or science backgrounds (BTech and BE are not eligible).

(Affiliated to Acharya Nagarjuna University,

Recognized Under Section 2(f) of UGC Act 1956-New Delhi)

#### Amaravathi Road, Gorantla, Guntur – 522034 (A.P)

Email: st\_anns\_coll@yahoo.co.in

Website: www.stannscollegeforwomen.org

- 2. Age: Should not exceed 28 years of age.
- 3. Mode of Education: Regular. Distance Education is not allowed.
- 4. Year of Passing: 2020, 2021 or those in final year.
- 5. Those pursuing/completed masters in full time mode are Not Eligible
- 6. Availability of Smartphone/Tablet/Laptop/Desktop with proper internet connectivity for digital training