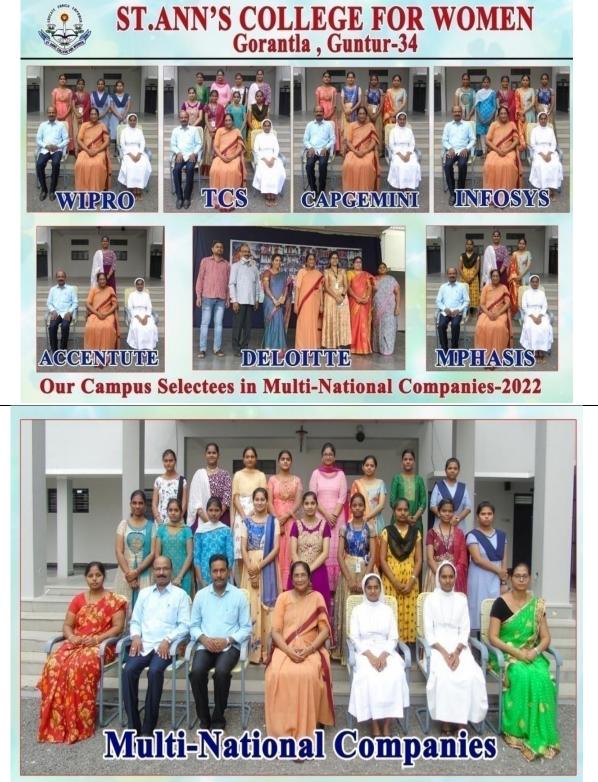

#### ST.ANN'S COLLEGE FOR WOMEN, GORANTLA, GUNTUR-34 SELECTED STUDENTS TO ILM CAMPUS PLACEMENT DRIVE: 2022-2023

(Affiliated to Acharya Nagarjuna University, Recognized Under Section 2(f) of UGC Act 1956-New Delhi)

Email: st\_anns\_coll@yahoo.co.in

Selected Students to TeamLease, MasterMinds & Aurobindo

(Affiliated to Acharya Nagarjuna University, Recognized Under Section 2(f) of UGC Act 1956-New Delhi)

Amaravathi Road, Gorantla, Guntur – 522034 (A.P)