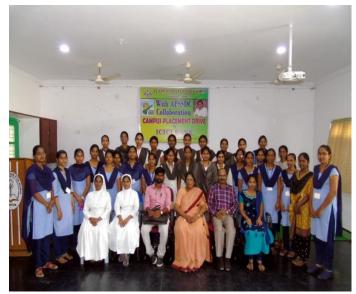

Career Guidance and Placement Cell activities during the academic year : 2022-2023

| Sl<br>No | Activity/Program                        | Training<br>Partner              | Date                                      | Target<br>Group          | Duration                          | Number of<br>students<br>Benefitted |
|----------|-----------------------------------------|----------------------------------|-------------------------------------------|--------------------------|-----------------------------------|-------------------------------------|
| 1.       | Online Training Program                 | APSSDC                           | 05-12-2022 to<br>14-12-2022<br>(One week) | I & II<br>Year<br>Degree | 9.00 AM<br>to 5.00 PM<br>42 Hours | 395                                 |
| 2.       | Certificate Course on<br>Python Program | APSSDC                           | 22-08-2022 To<br>24-09-2022               | MCA                      | 42 Hours                          | 42                                  |
| 3.       | Soft Skills                             | Magic Bus<br>India<br>Foundation | 11-08-2022 To<br>12-08-2022               | MCA &<br>MBA             | 12 Hours                          | 53                                  |