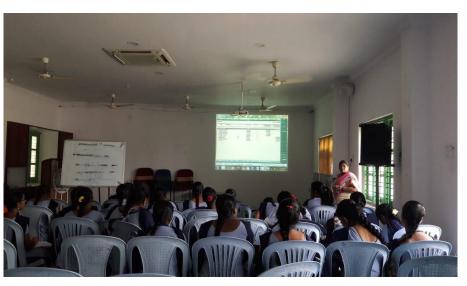

Email: st\_anns\_coll@yahoo.co.in

Website: www.stannscollegeforwomen.org

Participated students in Online Training Program on "Quantitative Aptitude" conducted by APSSDC

(Affiliated to Acharya Nagarjuna University, Recognized Under Section 2(f) of UGC Act 1956-New Delhi)