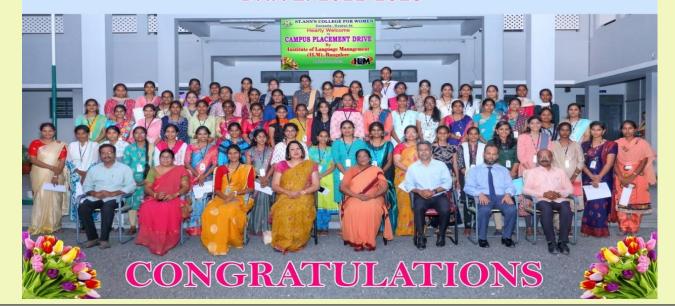

#### ST.ANN'S COLLEGE FOR WOMEN, GORANTLA, GUNTUR-34 SELECTED STUDENTS TO ILM CAMPUS PLACEMENT DRIVE: 2022-2023

(Affiliated to Acharya Nagarjuna University, Recognized Under Section 2(f) of UGC Act 1956-New Delhi)