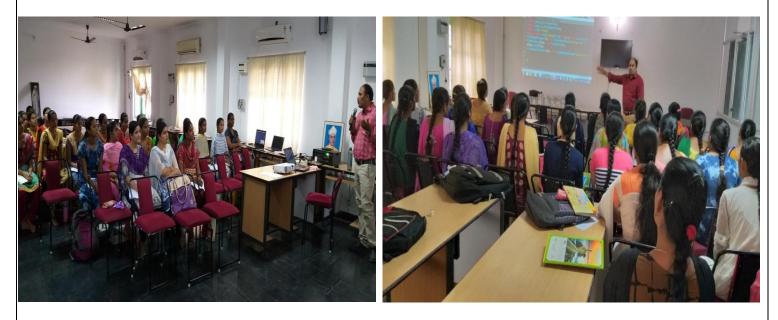

Amaravathi Road, Gorantla, Guntur – 522034 (A.P)

Email: st\_anns\_coll@yahoo.co.in

Participated students in "PYTHON" Program conducted by APSSDC

(Affiliated to Acharya Nagarjuna University, Recognized Under Section 2(f) of UGC Act 1956-New Delhi)

Amaravathi Road, Gorantla, Guntur – 522034 (A.P)

Email: st\_anns\_coll@yahoo.co.in

Website: www.stannscollegeforwomen.org

Participated students in "Soft Skills" Training Program conducted by Magic Bus India Foundation