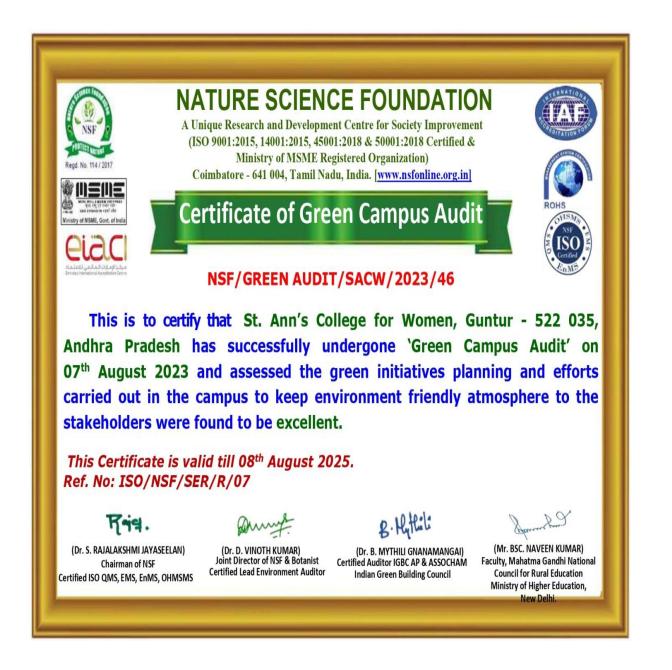

## AWARDS RECEIVED FROM RECOGNIZED AGENCY

## ST. ANN'S COLLEGE FOR WOMEN

(Affiliated to AcharyaNagarjuna University, Recognized Under Section 2(f) of UGC Act 1956-New Delhi) Amaravathi Road, Gorantla, Guntur – 522034 (A.P) Email: st anns coll@yahoo.co.in Website:www.stannscollegeforwomen.org **Criterion:VII** 

Metric -7.1.3