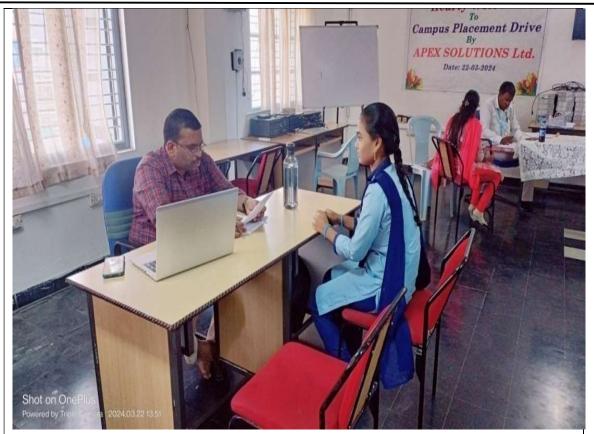

### **Members of the Training and Placement Cell:**

- Dr. Sr. Fatima Rani .P Principal and Correspondent Placement Guide
- Dr. J. Pratapa Reddy Head, Dept. of Statistics Placement Officer
- Mr. Ch. Rama Rao Head, Dept. of Physics Co-ordinator
- Mrs. M. Usha Rani Head, Dept. of MCA Co-ordinator.
- Mrs.K.Vidyadhari Head, Dept. of Botony Co-ordinator
- Kaki. Saritha PG Department of MBA Student Representative
- Podili. Siva Parvathi –PG Department of MCA Student Representative
- P. Lakshmi UG MSCs Student Representative



## ST ANN'S COLLEGE FOR WOMEN (A Catholic Christian Minority Institution Affiliated to Acharya Nagarjuna University) (Recognised Under Section 2(f) of the UGC ACT 1956 - NEW DELHI)

AMARAVATHI ROAD, GORANTLA, GUNTUR-522034, AP



### **PLACEMENTS - SELECTIONS:**















## ST ANN'S COLLEGE FOR WOMEN (A Catholic Christian Minority Institution Affiliated to Acharya Nagarjuna University) (Recognised Under Section 2(f) of the UGC ACT 1956 - NEW DELHI)





















### LIST OF THE SELECTED STUDENTS: 2023-2024

| 2023-2024 |                                         |                              |                            |                                             |                             |  |  |  |
|-----------|-----------------------------------------|------------------------------|----------------------------|---------------------------------------------|-----------------------------|--|--|--|
| Sl.<br>No | Name of the student who has been placed | Program<br>graduated<br>from | Year of<br>Gradua-<br>tion | Name of the<br>Company/<br>O