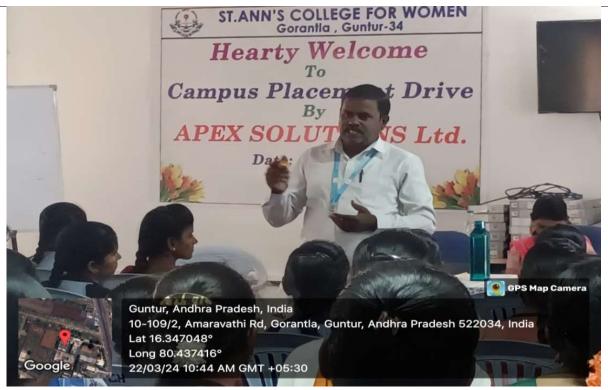

ITTEE:-

### **Members of the Training and Placement Cell:**

- Dr. Sr. Fatima Rani .P Principal and Correspondent Placement Guide
- Dr. J. Pratapa Reddy Head, Dept. of Statistics Placement Officer
- Mr. Ch. Rama Rao Head, Dept. of Physics Co-ordinator
- Mrs. M. Usha Rani Head, Dept. of MCA Co-ordinator.
- Mrs.K.Vidyadhari Head, Dept. of Botony Co-ordinator
- Kaki. Saritha PG Department of MBA Student Representative
- Podili. Siva Parvathi –PG Department of MCA Student Representative
- P. Lakshmi UG MSCs Student Representative



## ST ANN'S COLLEGE FOR WOMEN (A Catholic Christian Minority Institution Affiliated to Acharya Nagarjuna University) (Recognised Under Section 2(f) of the UGC ACT 1956 - NEW DELHI)

AMARAVATHI ROAD, GORANTLA, GUNTUR-522034, AP



### **PLACEMENTS - SELECTIONS:**















## ST ANN'S COLLEGE FOR WOMEN (A Catholic Christian Minority Institution Affiliated to Acharya Nagarjuna University) (Recognised Under Section 2(f) of the UGC ACT 1956 - NEW DELHI)





















### LIST OF THE SELECTED STUDENTS: 2023-2024

| 2023-2024 |                                         |                              |                            |                                             |                             |  |  |  |
|-----------|-----------------------------------------|------------------------------|----------------------------|---------------------------------------------|-----------------------------|--|--|--|
| Sl.<br>No | Name of the student who has been placed | Program<br>graduated<br>from | Year of<br>Gradua-<br>tion | Name of the<br>Compa