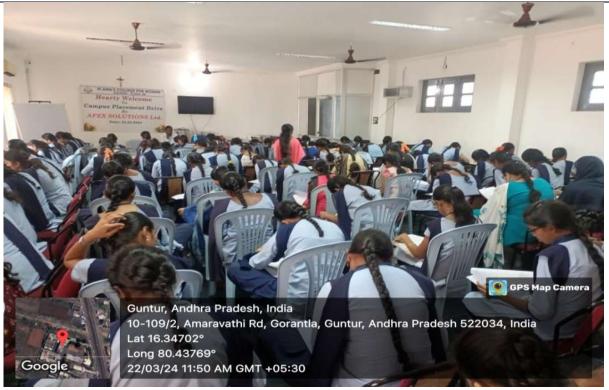

TEE:-

### **Members of the Training and Placement Cell:**

- Dr. Sr. Fatima Rani .P Principal and Correspondent Placement Guide
- Dr. J. Pratapa Reddy Head, Dept. of Statistics Placement Officer
- Mr. Ch. Rama Rao Head, Dept. of Physics Co-ordinator
- Mrs. M. Usha Rani Head, Dept. of MCA Co-ordinator.
- Mrs.K.Vidyadhari Head, Dept. of Botony Co-ordinator
- Kaki. Saritha PG Department of MBA Student Representative
- Podili. Siva Parvathi –PG Department of MCA Student Representative
- P. Lakshmi UG MSCs Student Representative



## ST ANN'S COLLEGE FOR WOMEN (A Catholic Christian Minority Institution Affiliated to Acharya Nagarjuna University) (Recognised Under Section 2(f) of the UGC ACT 1956 - NEW DELHI)

AMARAVATHI ROAD, GORANTLA, GUNTUR-522034, AP



### **PLACEMENTS - SELECTIONS:**















## ST ANN'S COLLEGE FOR WOMEN (A Catholic Christian Minority Institution Affiliated to Acharya Nagarjuna University) (Recognised Under Section 2(f) of the UGC ACT 1956 - NEW DELHI)





















### LIST OF THE SELECTED STUDENTS: 2023-2024

| 2023-2024 |                                         |                              |                            |                                             |                             |  |  |  |
|-----------|-----------------------------------------|------------------------------|----------------------------|---------------------------------------------|-----------------------------|--|--|--|
| Sl.<br>No | Name of the student who has been placed | Program<br>graduated<br>from | Year of<br>Gradua-<br>tion | Name of the<br>Company