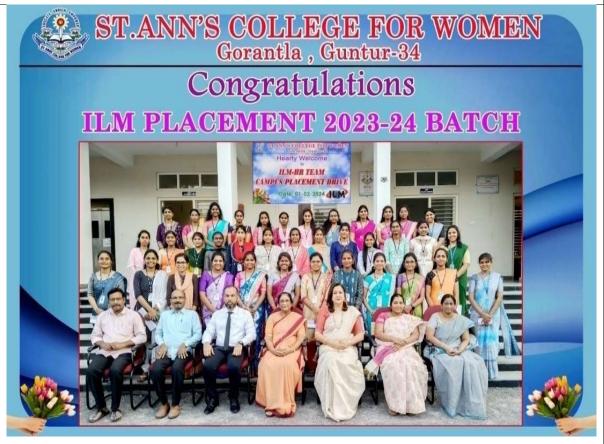

### **PLACEMENTS - SELECTIONS:**

### LIST OF THE SELECTED STUDENTS: 2023-2024

| 2023-2024 |                                         |                              |                            |                                             |                             |  |  |  |
|-----------|-----------------------------------------|------------------------------|----------------------------|---------------------------------------------|-----------------------------|--|--|--|
| Sl.<br>No | Name of the student who has been placed | Program<br>graduated<br>from | Year of<br>Gradua-<br>tion | Name of the<br>Company/<br>Organization     | Pay package<br>( per annum) |  |  |  |
| 1.        | Patcha Preethi                          | B. Sc                        | 2023-2024                  | Institute of Language<br>Management (P) Ltd | Rs. 2,52,000/-              |  |  |  |
| 2.        | Talasila Devayani                       | B. Sc                        | 2023-2024                  | Institute of Language<br>Management (P) Ltd | Rs. 2,52,000/-              |  |  |  |
| 3.        | Pagilla Lakshmi                         | B. Sc                        | 2023-2024                  | Institute of Language<br>Management (P) Ltd | Rs. 2,52,000/-              |  |  |  |
| 4.        | Kokku. Hrudaya Pani                     | B. Sc                        | 2023-2024                  | Institute of Language<br>Management (P) Ltd | Rs. 2,52,000/-              |  |  |  |
| 5.        | Shaik Asha Shiny                        | B. Sc                        | 2023-2024                  | Institute of Language<br>Management (P) Ltd | Rs. 2,52,000/-              |  |  |  |
| 6.        | Vemu Ahalya                             | B. Sc                        | 2023-2024                  | Institute of Language<br>Management (P) Ltd | Rs. 2,52,000/-              |  |  |  |
| 7.        | Nagella Hema Latha                      | B. Sc                        | 2023-2024                  | Institute of Language<br>Management (P) Ltd | Rs. 2,52,000/-              |  |  |  |
| 8.        | Chinthabattina Manju Priya              | B. Sc                        | 2023-2024                  | Institute of Language<br>Management (P) Ltd | Rs. 2,52,000/-              |  |  |  |
| 9.        | Soma Veda Phani Sri                     | B. Sc                        | 2023-2024                  | Institute of Language<br>Management (P) Ltd | Rs. 2,52,000/-              |  |  |  |
| 10.       | Balijepalli Remya                       | B. Sc                        | 2023-2024                  | Institute of Language<br>Management (P) Ltd | Rs. 2,52,000/-              |  |  |  |
| 11.       | Gaddala Prasanna                        | B. Sc                        | 2023-2024                  | Institute of Language<br>Management (P) Ltd | Rs. 2,52,000/-              |  |  |  |
| 12.       | AthotaBlaseena                          | B. Sc                        | 2023-2024                  | Institute of Language<br>Management (P) Ltd | Rs. 2,52,000/-              |  |  |  |
| 13.       | Shaik Fathima                           | B. Sc                        | 2023-2024                  | Institute of Language<br>Management (P) Ltd | Rs. 2,52,000/-              |  |  |  |
| 14.       | Yendrathi Angel                         | B. Sc                        | 2023-2024                  | Institute of Language<br>Management (P) Ltd | Rs. 2,52,000/-              |  |  |  |
| 15.       | Mukku Pavithra                          | B. Sc                        | 2023-2024                  | Institute of Language<br>Management (P) Ltd | Rs. 2,52,000/-              |  |  |  |
| 16.       | Kalukuri Divya                          | B. Sc                        | 2023-2024                  | Institute of Language<br>Management (P) Ltd | Rs. 2,52,000/-              |  |  |  |
| 17.       | Syed Suhana                             | B. Sc                        | 2023-2024                  | Institute of Language<br>Management (P) Ltd | Rs. 2,52,000/-              |  |  |  |
| 18.       | Doppalapudi Sruthi                      | B. Sc                        | 2023-2024                  | Institute of Language<br>Management (P) Ltd | Rs. 2,52,000/-              |  |  |  |
| 19.       | Kalla Shiny Joy                         | B. Sc                        | 2023-2024                  | Institute of Language<br>Management (P) Ltd | Rs. 2,52,000/-              |  |  |  |
| 20.       | Bhavana kaladurgi                       | B. Sc                        | 2023-2024                  | Institute of Language<br>Management (P) Ltd | Rs. 2,52,000/-              |  |  |  |
| 21.       | Kema Bhagya Surekha                     | B. Sc                        | 2023-2024                  | Institute of Language<br>Management (P) Ltd | Rs. 2,52,000/-              |  |  |  |
| 22.       | Tulasi Mounika                          | B. Sc                        | 2023-2024                  | Institute of Language                       | Rs. 2,52,000/-              |  |  |  |